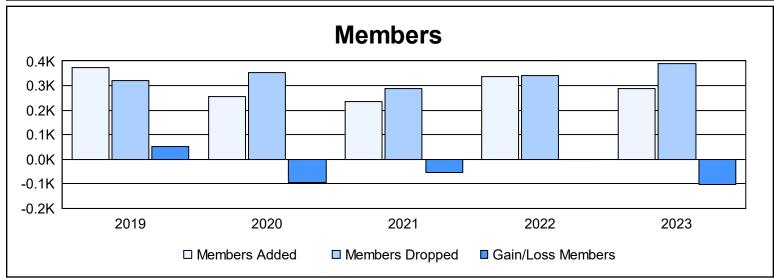

District 2 S5 As of June 2023 Cumulative

| Year      | New<br>Clubs | Dropped<br>Clubs | Gain/<br>Loss<br>Clubs | New<br>Members | Charter<br>Members | Reinstate<br>Members | Transfer<br>Members | Total<br>Member<br>Added | Total<br>Members<br>Dropped | Gain/<br>Loss<br>Members |
|-----------|--------------|------------------|------------------------|----------------|--------------------|----------------------|---------------------|--------------------------|-----------------------------|--------------------------|
| 2018-2019 | 1            | 1                | 0                      | 285            | 25                 | 16                   | 48                  | 374                      | 321                         | 53                       |
| 2019-2020 | 0            | 0                | 0                      | 225            | 2                  | 13                   | 16                  | 256                      | 351                         | -95                      |
| 2020-2021 | 0            | 2                | -2                     | 212            | 2                  | 11                   | 9                   | 234                      | 289                         | -55                      |
| 2021-2022 | 0            | 3                | -3                     | 297            | 8                  | 15                   | 18                  | 338                      | 339                         | -1                       |
| 2022-2023 | 0            | 1                | -1                     | 249            | 3                  | 20                   | 15                  | 287                      | 389                         | -102                     |
| Average   | 0            | 1                | -1                     | 254            | 8                  | 15                   | 21                  | 298                      | 338                         | -40                      |