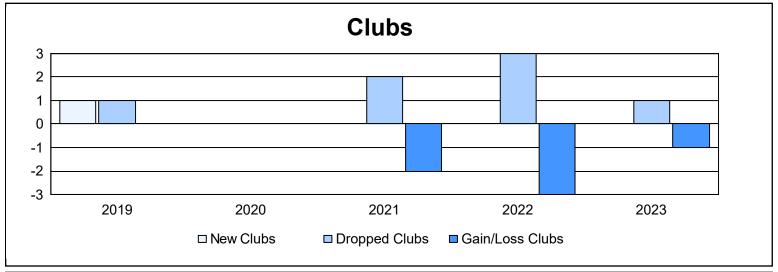

District 2 S5 As of June 2023 Cumulative

| Year      | New<br>Clubs | Dropped<br>Clubs | Gain/<br>Loss<br>Clubs | New<br>Members | Charter<br>Members | Reinstate<br>Members | Transfer<br>Members | Total<br>Member<br>Added | Total<br>Members<br>Dropped | Gain/<br>Loss<br>Members |
|-----------|--------------|------------------|------------------------|----------------|--------------------|----------------------|---------------------|--------------------------|-----------------------------|--------------------------|
| 2018-2019 | 1            | 1                | 0                      | 285            | 25                 | 16                   | 48                  | 374                      | 321                         | 53                       |
| 2019-2020 | 0            | 0                | 0                      | 225            | 2                  | 13                   | 16                  | 256                      | 351                         | -95                      |
| 2020-2021 | 0            | 2                | -2                     | 212            | 2                  | 11                   | 9                   | 234                      | 289                         | -55                      |
| 2021-2022 | 0            | 3                | -3                     | 297            | 8                  | 15                   | 18                  | 338                      | 339                         | -1                       |
| 2022-2023 | 0            | 1                | -1                     | 249            | 3                  | 20                   | 15                  | 287                      | 389                         | -102                     |
| Average   | 0            | 1                | -1                     | 254            | 8                  | 15                   | 21                  | 298                      | 338                         | -40                      |